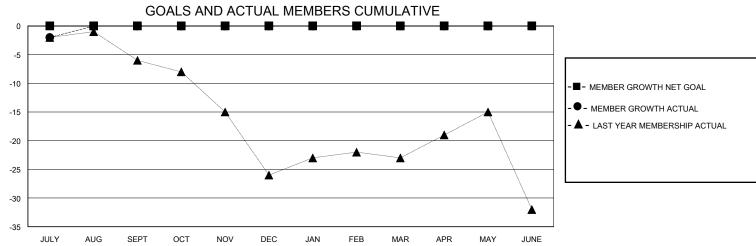

## District 6 C

Results as of: 7/31/2024

|               | Club          |           | CATION COLORA |                       | nbers                  | GMT CA                                    |                                                  |  |  |
|---------------|---------------|-----------|---------------|-----------------------|------------------------|-------------------------------------------|--------------------------------------------------|--|--|
|               | RESULTS FOR   |           |               | RESULTS FOR 2024-2025 |                        |                                           |                                                  |  |  |
| QUARTER       | NEW CLUB GOAL | NEW CLUBS | DROPPED CLUBS | QUARTER MEME          | BER GROWTH NET<br>GOAL | MEMBER GROWTH<br>ACTUAL                   | DROPPED<br>MEMBERS ACTUA<br>(including transfers |  |  |
| JULY/AUG/SEPT | 0             | 0         | 0             | JULY/AUG/SEPT         | 0                      | 0                                         | 2                                                |  |  |
| OCT/NOV/DEC   | 1             | 0         | 0             | OCT/NOV/DEC           | 0                      | 0                                         | 0                                                |  |  |
| JAN/FEB/MAR   | 0             | 0         | 0             | JAN/FEB/MAR           | 0                      | 0                                         | 0                                                |  |  |
| APR/MAY/JUNE  | 0             | 0         | 0             | APR/MAY/JUNE          | 0                      | 0                                         | 0                                                |  |  |
| 1             | 1             |           |               |                       |                        |                                           |                                                  |  |  |
| 0.8           |               |           |               |                       |                        |                                           |                                                  |  |  |
| 0.6           |               |           |               |                       |                        | -■- CURRENT YEAR GO - ● - CURRENT YEAR AC | CTUAL NEW CLUBS                                  |  |  |
|               |               |           |               |                       |                        | 1 _                                       | CTUAL NEW CLUBS                                  |  |  |

| JULY AUG SEPT        | OCT NO                                       | V DEC J                                   | JAN FEB | MAR                                    | APR | MAY JUNE                   |              |    |
|----------------------|----------------------------------------------|-------------------------------------------|---------|----------------------------------------|-----|----------------------------|--------------|----|
| DROPPED CLUBS: 0     | 0 CLUBS OF 25 ADDED 1 OR MORE<br>NEW MEMBERS |                                           |         | GENDER DISTRIBUTION  MALE 270 (55.67%) |     |                            |              |    |
| DROPPED MEMBERS      |                                              |                                           |         |                                        |     | FEMALE                     | 215 (44.33%) |    |
| DECEASED             | 0                                            | CLICK HERE FOR CUMULATIVE MEMBERSHIP DATA |         |                                        |     | TOTAL FAMILY UNIT MEMBERS  |              | 77 |
| CLUB CANCELLED OTHER | 0                                            |                                           |         |                                        |     | FAMILY MEMBERS PAYING HALF |              | 41 |
| TOTAL                | 2                                            |                                           |         |                                        |     | DUES                       |              |    |
| LIOIVE               | _                                            | II                                        |         |                                        |     | II                         |              |    |